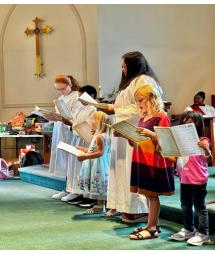

#### Dear People of Annunciation,

As you can see from all the great pictures, we had a glorious visit with Bishop Frank and his wife Victoria. Several of these pictures were taken by Bishop Frank who during the service confirmed: Sarah Solis, Lilly Sullivan, Gabriel Bonilla, Jesus Hernandez, & David Cheney. Margaret Fullam was received into the Episcopal Church. Each of them received their own personal Book of Common Prayer and they were able to get Bishop Frank to sign them. It was wonderful to have the Archdeacon of the diocese, the Rev. Dcn Yvette Owens from Christ the King Episcopal Church in Valdosta to assist in the service, and our youth choir did a great job singing the Praise Song 'Soul On Fire.' After the service, we gathered in the parish hall to enjoy some delicious food and to congratulate the confirmed and received. Thank you to everyone who participated and helped in any way to make it a very special day.