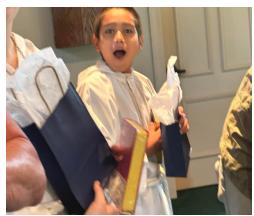

#### Dear People of Annunciation,

As you can see from all the great pictures, we had a glorious visit with Bishop Frank and his wife Victoria. Several of these pictures were taken by Bishop Frank who during the service confirmed: Sarah Solis, Lilly Sullivan, Gabriel Bonilla, Jesus Hernandez, & David Cheney. Margaret Fullam was received into the Episcopal Church. Each of them received their own personal Book of Common Prayer and they were able to get Bishop Frank to sign them. It was wonderful to have the Archdeacon of the diocese, the Rev. Dcn Yvette Owens from Christ the King Episcopal Church in Valdosta to assist in the service, and our youth choir did a great job singing the Praise Song 'Soul On Fire.' After the service, we gathered in the parish hall to enjoy some delicious food and to congratulate the confirmed and received. Thank you to everyone who participated and helped in any way to make it a very special day.