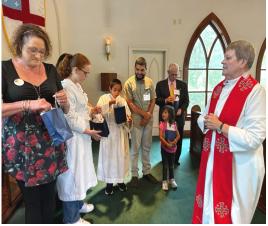

#### Dear People of Annunciation,

As you can see from all the great pictures, we had a glorious visit with Bishop Frank and his wife Victoria. Several of these pictures were taken by Bishop Frank who during the service confirmed: Sarah Solis, Lilly Sullivan, Gabriel Bonilla, Jesus Hernandez, & David Cheney. Margaret Fullam was received into the Episcopal Church. Each of them received their own personal Book of Common Prayer and they were able to get Bishop Frank to sign them. It was wonderful to have the Archdeacon of the diocese, the Rev. Dcn Yvette Owens from Christ the King Episcopal Church in Valdosta to assist in the service, and our youth choir did a great job singing the Praise Song 'Soul On Fire.' After the service, we gathered in the parish hall to enjoy some delicious food and to congratulate the confirmed and received. Thank you to everyone who participated and helped in any way to make it a very special day.