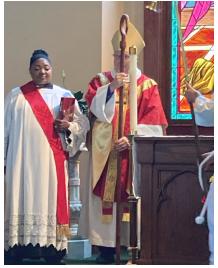

#### Dear People of Annunciation,

As you can see from all the great pictures, we had a glorious visit with Bishop Frank and his wife Victoria. Several of these pictures were taken by Bishop Frank who during the service confirmed: Sarah Solis, Lilly Sullivan, Gabriel Bonilla, Jesus Hernandez, & David Cheney. Margaret Fullam was received into the Episcopal Church. Each of them received their own personal Book of Common Prayer and they were able to get Bishop Frank to sign them. It was wonderful to have the Archdeacon of the diocese, the Rev. Dcn Yvette Owens from Christ the King Episcopal Church in Valdosta to assist in the service, and our youth choir did a great job singing the Praise Song 'Soul On Fire.' After the service, we gathered in the parish hall to enjoy some delicious food and to congratulate the confirmed and received. Thank you to everyone who participated and helped in any way to make it a very special day.