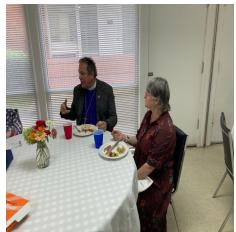

#### Dear People of Annunciation,

As you can see from all the great pictures, we had a glorious visit with Bishop Frank and his wife Victoria. Several of these pictures were taken by Bishop Frank who during the service confirmed: Sarah Solis, Lilly Sullivan, Gabriel Bonilla, Jesus Hernandez, & David Cheney. Margaret Fullam was received into the Episcopal Church. Each of them received their own personal Book of Common Prayer and they were able to get Bishop Frank to sign them. It was wonderful to have the Archdeacon of the diocese, the Rev. Dcn Yvette Owens from Christ the King Episcopal Church in Valdosta to assist in the service, and our youth choir did a great job singing the Praise Song 'Soul On Fire.' After the service, we gathered in the parish hall to enjoy some delicious food and to congratulate the confirmed and received. Thank you to everyone who participated and helped in any way to make it a very special day.