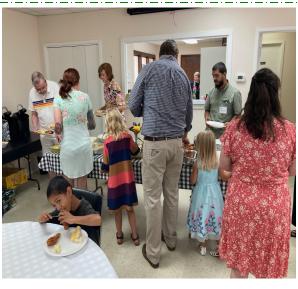

#### Dear People of Annunciation,

As you can see from all the great pictures, we had a glorious visit with Bishop Frank and his wife Victoria. Several of these pictures were taken by Bishop Frank who during the service confirmed: Sarah Solis, Lilly Sullivan, Gabriel Bonilla, Jesus Hernandez, & David Cheney. Margaret Fullam was received into the Episcopal Church. Each of them received their own personal Book of Common Prayer and they were able to get Bishop Frank to sign them. It was wonderful to have the Archdeacon of the diocese, the Rev. Dcn Yvette Owens from Christ the King Episcopal Church in Valdosta to assist in the service, and our youth choir did a great job singing the Praise Song 'Soul On Fire.' After the service, we gathered in the parish hall to enjoy some delicious food and to congratulate the confirmed and received. Thank you to everyone who participated and helped in any way to make it a very special day.