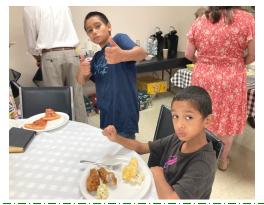

#### Dear People of Annunciation,

As you can see from all the great pictures, we had a glorious visit with Bishop Frank and his wife Victoria. Several of these pictures were taken by Bishop Frank who during the service confirmed: Sarah Solis, Lilly Sullivan, Gabriel Bonilla, Jesus Hernandez, & David Cheney. Margaret Fullam was received into the Episcopal Church. Each of them received their own personal Book of Common Prayer and they were able to get Bishop Frank to sign them. It was wonderful to have the Archdeacon of the diocese, the Rev. Dcn Yvette Owens from Christ the King Episcopal Church in Valdosta to assist in the service, and our youth choir did a great job singing the Praise Song 'Soul On Fire.' After the service, we gathered in the parish hall to enjoy some delicious food and to congratulate the confirmed and received. Thank you to everyone who participated and helped in any way to make it a very special day.