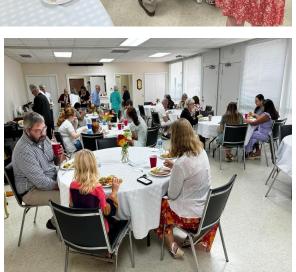

#### Dear People of Annunciation,

As you can see from all the great pictures, we had a glorious visit with Bishop Frank and his wife Victoria. Several of these pictures were taken by Bishop Frank who during the service confirmed: Sarah Solis, Lilly Sullivan, Gabriel Bonilla, Jesus Hernandez, & David Cheney. Margaret Fullam was received into the Episcopal Church. Each of them received their own personal Book of Common Prayer and they were able to get Bishop Frank to sign them. It was wonderful to have the Archdeacon of the diocese, the Rev. Dcn Yvette Owens from Christ the King Episcopal Church in Valdosta to assist in the service, and our youth choir did a great job singing the Praise Song 'Soul On Fire.' After the service, we gathered in the parish hall to enjoy some delicious food and to congratulate the confirmed and received. Thank you to everyone who participated and helped in any way to make it a very special day.