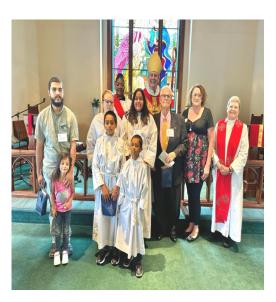

#### Dear People of Annunciation,

As you can see from all the great pictures, we had a glorious visit with Bishop Frank and his wife Victoria. Several of these pictures were taken by Bishop Frank who during the service confirmed: Sarah Solis, Lilly Sullivan, Gabriel Bonilla, Jesus Hernandez, & David Cheney. Margaret Fullam was received into the Episcopal Church. Each of them received their own personal Book of Common Prayer and they were able to get Bishop Frank to sign them. It was wonderful to have the Archdeacon of the diocese, the Rev. Dcn Yvette Owens from Christ the King Episcopal Church in Valdosta to assist in the service, and our youth choir did a great job singing the Praise Song 'Soul On Fire.' After the service, we gathered in the parish hall to enjoy some delicious food and to congratulate the confirmed and received. Thank you to everyone who participated and helped in any way to make it a very special day.