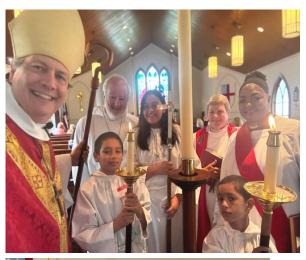

#### Dear People of Annunciation,

As you can see from all the great pictures, we had a glorious visit with Bishop Frank and his wife Victoria. Several of these pictures were taken by Bishop Frank who during the service confirmed: Sarah Solis, Lilly Sullivan, Gabriel Bonilla, Jesus Hernandez, & David Cheney. Margaret Fullam was received into the Episcopal Church. Each of them received their own personal Book of Common Prayer and they were able to get Bishop Frank to sign them. It was wonderful to have the Archdeacon of the diocese, the Rev. Dcn Yvette Owens from Christ the King Episcopal Church in Valdosta to assist in the service, and our youth choir did a great job singing the Praise Song 'Soul On Fire.' After the service, we gathered in the parish hall to enjoy some delicious food and to congratulate the confirmed and received. Thank you to everyone who participated and helped in any way to make it a very special day.