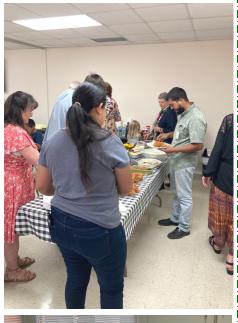

#### Dear People of Annunciation,

As you can see from all the great pictures, we had a glorious visit with Bishop Frank and his wife Victoria. Several of these pictures were taken by Bishop Frank who during the service confirmed: Sarah Solis, Lilly Sullivan, Gabriel Bonilla, Jesus Hernandez, & David Cheney. Margaret Fullam was received into the Episcopal Church. Each of them received their own personal Book of Common Prayer and they were able to get Bishop Frank to sign them. It was wonderful to have the Archdeacon of the diocese, the Rev. Dcn Yvette Owens from Christ the King Episcopal Church in Valdosta to assist in the service, and our youth choir did a great job singing the Praise Song 'Soul On Fire.' After the service, we gathered in the parish hall to enjoy some delicious food and to congratulate the confirmed and received. Thank you to everyone who participated and helped in any way to make it a very special day.