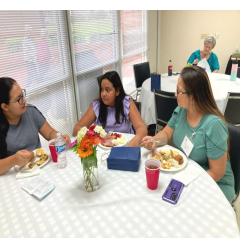

#### Dear People of Annunciation,

As you can see from all the great pictures, we had a glorious visit with Bishop Frank and his wife Victoria. Several of these pictures were taken by Bishop Frank who during the service confirmed: Sarah Solis, Lilly Sullivan, Gabriel Bonilla, Jesus Hernandez, & David Cheney. Margaret Fullam was received into the Episcopal Church. Each of them received their own personal Book of Common Prayer and they were able to get Bishop Frank to sign them. It was wonderful to have the Archdeacon of the diocese, the Rev. Dcn Yvette Owens from Christ the King Episcopal Church in Valdosta to assist in the service, and our youth choir did a great job singing the Praise Song 'Soul On Fire.' After the service, we gathered in the parish hall to enjoy some delicious food and to congratulate the confirmed and received. Thank you to everyone who participated and helped in any way to make it a very special day.