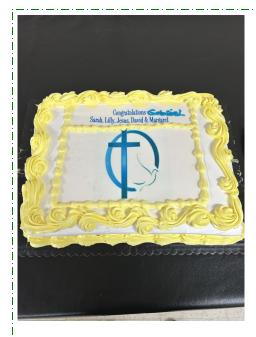

#### Dear People of Annunciation,

As you can see from all the great pictures, we had a glorious visit with Bishop Frank and his wife Victoria. Several of these pictures were taken by Bishop Frank who during the service confirmed: Sarah Solis, Lilly Sullivan, Gabriel Bonilla, Jesus Hernandez, & David Cheney. Margaret Fullam was received into the Episcopal Church. Each of them received their own personal Book of Common Prayer and they were able to get Bishop Frank to sign them. It was wonderful to have the Archdeacon of the diocese, the Rev. Dcn Yvette Owens from Christ the King Episcopal Church in Valdosta to assist in the service, and our youth choir did a great job singing the Praise Song 'Soul On Fire.' After the service, we gathered in the parish hall to enjoy some delicious food and to congratulate the confirmed and received. Thank you to everyone who participated and helped in any way to make it a very special day.